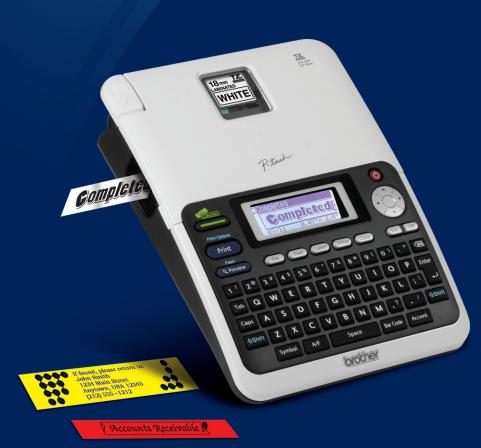

# **Deluxe Desktop Labeler**

Easy to use

Quickly create labels yourself, or access pre-made, professional labels at the touch of a button

Organize and identify

Categorize files with colorful labels to facilitate quick identification and retrieval of important documents

**Get creative** 

Use customized labels with frames and symbols to create a lasting impression

Help Improve Productivity with Great-Looking Labels

Images are for illustrative purposes only

## PT-2030

Labels shown are illustrative only. Actual output (such as font and margins) varies.

### **Additional Features**

- Save and print up to 9 of your favorite labels
- Create and print bar codes
- Capable of printing up to 5 lines of text on a label
- Raised Keys for quick, accurate typing
- Easy, top-load drop in "TZ" tape cassettes